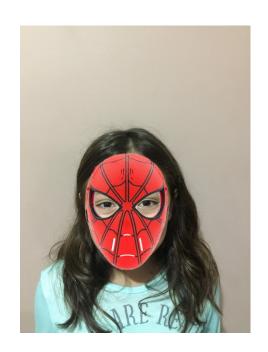

Image on right is perfect for submission. No glasses, bright background and subject's head size is perfect for printing ID cards.

This image will be used for the member ID card, do not use copy of driver license or passport photo. If you don't' have one we can take a picture in our office.