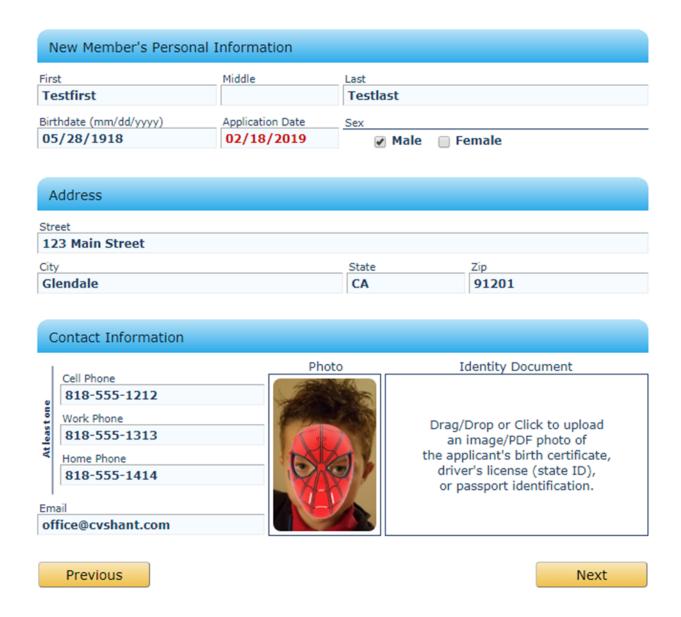

#### Fill in all fields.

For photos & identity documents, either drag them from your computer into each box or click inside the box that changes color to dark tan to see this message.

Drag and drop an image here or click on the **Browse** button

Click on the "Browse" icon to upload each seperately

Navigate to the folder that has your saved picture and birth certificate. If you clicked on the "Photo" box, upload the image, if you clicked on the "Identity Document" box, upload the birth certificate.