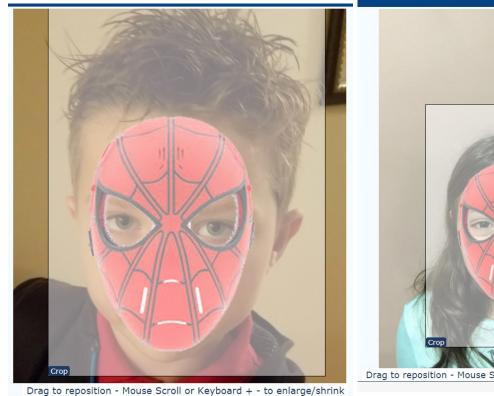

The instructions at the bottom of the picture is for either the "Crop" box or the picture.

Image on the right is perfect for cropping and uploading, the one on the left has no space above the head so it must be cropped with that in mind.

Just be sure to click on the desired layer and manipulate to enclose the face, like this.

Crop it such that the face is fully visible and there is some space around the head, like passport pictures. The picture on the left, did not have much space above the head, so it was cropped to the max above the head. The other sides proportionately.

The picture on the right is cropped perfect. Don't worry about the crop size. When done, click on the "Save" button in the top right corner of the window.

To start over, just click on the "X", to choose another picture, click on "Browse", to change brightness of picture, click on the icon with 3 horizontal lines for the "more..." menu