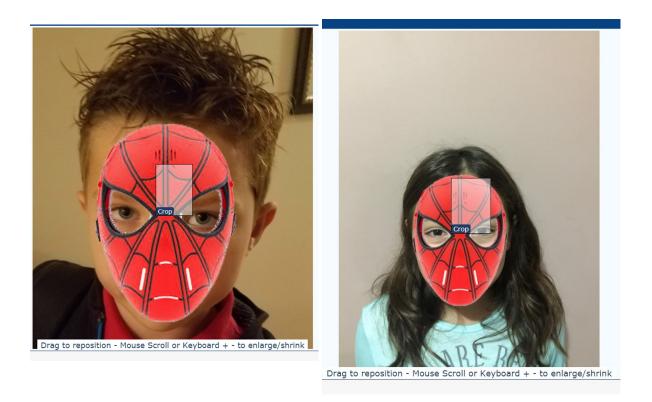

## Things you will need to join Homenetmen Shant Chapter

You will need a color portrait photo of the member – similar to a school photo (no sunglasses or hats).

Image on left is not acceptable, it is a scan of the whole page area instead of just the picture area. The subject's head is too small proportionately to the picture. The background is not bright nor clear. Most important subject has sunglasses.

Image on right is perfect for submission. No glasses, bright background and subject's head size is perfect for printing ID cards.

This image will be used for the member ID card, do not use copy of driver license or passport photo. If you don't' have one we can take a picture in our office.