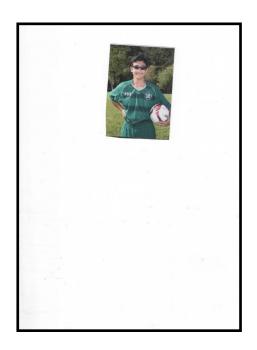

## Things you will need to join Homenetmen Shant Chapter

You will need a color portrait photo of the member – similar to a school photo (no sunglasses or hats).

Image on left is not acceptable, it is a scan of the whole page area instead of just the picture area. The subject's head is too small proportionately to the picture. The background is not bright nor clear. Most important subject has sunglasses.