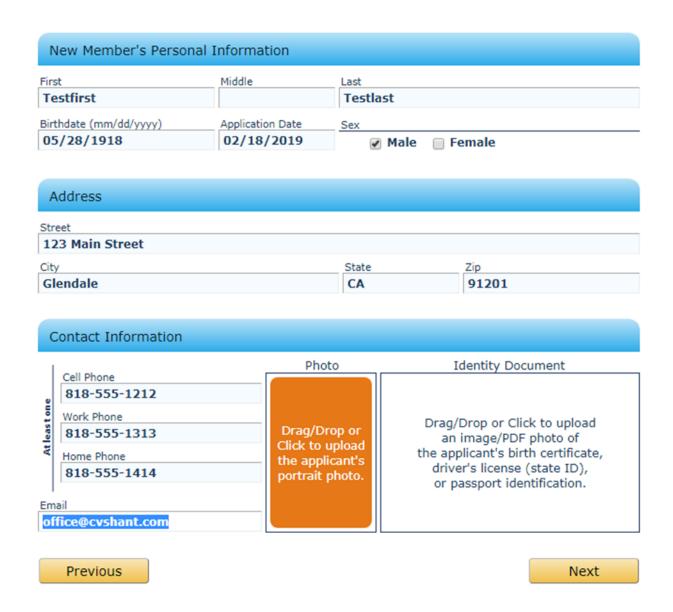

#### Fill in all fields.

For photos & identity documents, either drag them from your computer into each box or click inside the box that changes color to dark tan to see this message.

Drag and drop an image here or click on the **Browse** button

Click on the "Browse" icon to upload each seperately

Navigate to the folder that has your saved picture and birth certificate. If you clicked on the "Photo" box, upload the image, if you clicked on the "Identity Document" box, upload the birth certificate.