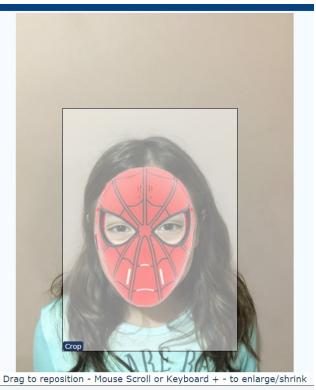

The instructions at the bottom of the picture is for either the "Crop" box or the picture.

Image on the right is perfect for cropping and uploading, the one on the left has no space above the head so it must be cropped with that in mind.

Just be sure to click on the desired layer and manipulate to enclose the face, like this.

Crop it such that the face is fully visible and there is some space around the head, like passport pictures. The picture on the left, did not have much space above the head, so it was cropped to the max above the head. The other sides proportionately.

The picture on the right is cropped perfect. Don't worry about the crop size. When done, click on the "Save" button in the top right corner of the window.

To start over, just click on the "X", to choose another picture, click on "Browse", to change brightness of picture, click on the icon with 3 horizontal lines for the "more..." menu